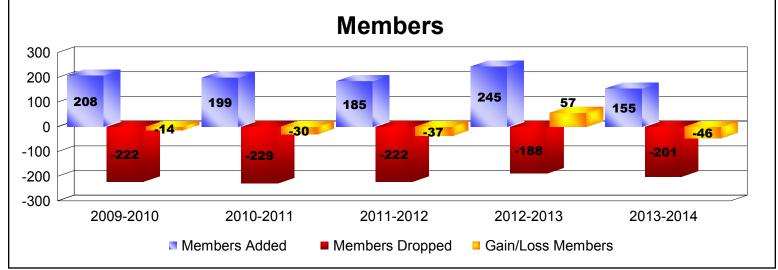

District 5M 7 As of June 2014 Cumulative

| Year      | New<br>Clubs | Dropped<br>Clubs | Gain/<br>Loss<br>Clubs | New<br>Members | Charter<br>Members | Reinstate<br>Members | Transfer<br>Members | Total<br>Member<br>Added | Total<br>Members<br>Dropped | Gain/<br>Loss<br>Members |
|-----------|--------------|------------------|------------------------|----------------|--------------------|----------------------|---------------------|--------------------------|-----------------------------|--------------------------|
| 2009-2010 | 0            | -2               | -2                     | 166            | 5                  | 13                   | 24                  | 208                      | -222                        | -14                      |
| 2010-2011 | 0            | -1               | -1                     | 187            | 0                  | 2                    | 10                  | 199                      | -229                        | -30                      |
| 2011-2012 | 0            | 0                | 0                      | 146            | 0                  | 22                   | 17                  | 185                      | -222                        | -37                      |
| 2012-2013 | 1            | -1               | 0                      | 192            | 43                 | 5                    | 5                   | 245                      | -188                        | 57                       |
| 2013-2014 | 0            | 0                | 0                      | 142            | 0                  | 6                    | 7                   | 155                      | -201                        | -46                      |
| Average   | 0            | -1               | -1                     | 167            | 10                 | 10                   | 13                  | 198                      | -212                        | -14                      |