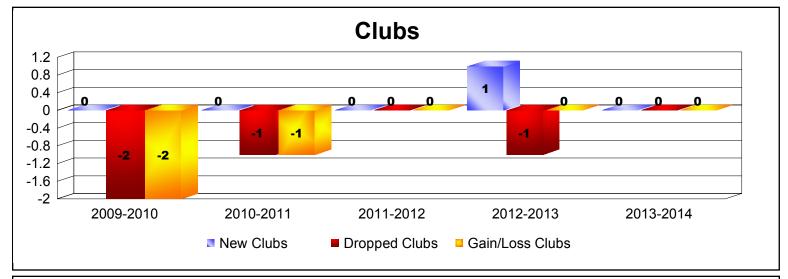

District 5M 7 As of June 2014 Cumulative

| Year      | New<br>Clubs | Dropped<br>Clubs | Gain/<br>Loss<br>Clubs | New<br>Members | Charter<br>Members | Reinstate<br>Members | Transfer<br>Members | Total<br>Member<br>Added | Total<br>Members<br>Dropped | Gain/<br>Loss<br>Members |
|-----------|--------------|------------------|------------------------|----------------|--------------------|----------------------|---------------------|--------------------------|-----------------------------|--------------------------|
| 2009-2010 | 0            | -2               | -2                     | 166            | 5                  | 13                   | 24                  | 208                      | -222                        | -14                      |
| 2010-2011 | 0            | -1               | -1                     | 187            | 0                  | 2                    | 10                  | 199                      | -229                        | -30                      |
| 2011-2012 | 0            | 0                | 0                      | 146            | 0                  | 22                   | 17                  | 185                      | -222                        | -37                      |
| 2012-2013 | 1            | -1               | 0                      | 192            | 43                 | 5                    | 5                   | 245                      | -188                        | 57                       |
| 2013-2014 | 0            | 0                | 0                      | 142            | 0                  | 6                    | 7                   | 155                      | -201                        | -46                      |
| Average   | 0            | -1               | -1                     | 167            | 10                 | 10                   | 13                  | 198                      | -212                        | -14                      |